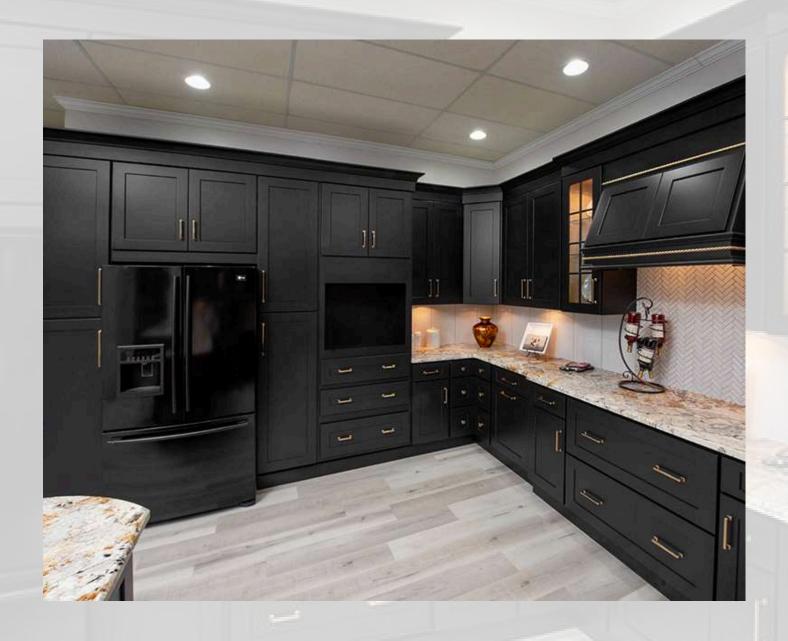

#### MIDNIGHT BLACK SHAKER

FaceFrame: Solid Wood

Door Style: Shaker Style (Engineered HDF Construction)

Box Construction: 1/2"
Solid Plywood

Drawer Glide: Undermount Soft Close

Drawer Head: 5-piece, Matches Door Profile

Drawer Box: 3/4"
Solid Wood Dovetail

Shelves: 3/4"
Adjustable Shelves

Hinge: Soft Close 6 Way Adjustable Concealed Hinge

**Overlay: Full** 

Cabinet Interior:
Natural Box, Shelves,
& Drawers