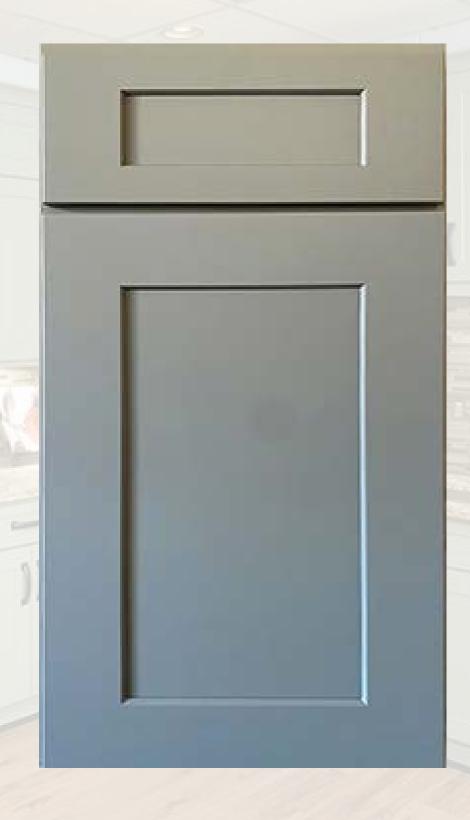

#### FRESH SAGE SHAKER

FaceFrame: Solid Wood

Door Style: Shaker Style (Engineered HDF Construction)

Box Construction: 1/2"
Solid Plywood

Drawer Glide:
Undermount Soft Close

Drawer Head: 5-piece, Matches Door Profile

Drawer Box: 3/4"
Solid Wood Dovetail

Shelves: 3/4"
Adjustable Shelves

Hinge: Soft Close 6 Way Adjustable Concealed Hinge

**Overlay: Full** 

Cabinet Interior:
Color Matched Box &
Shelves, Natural
Drawers