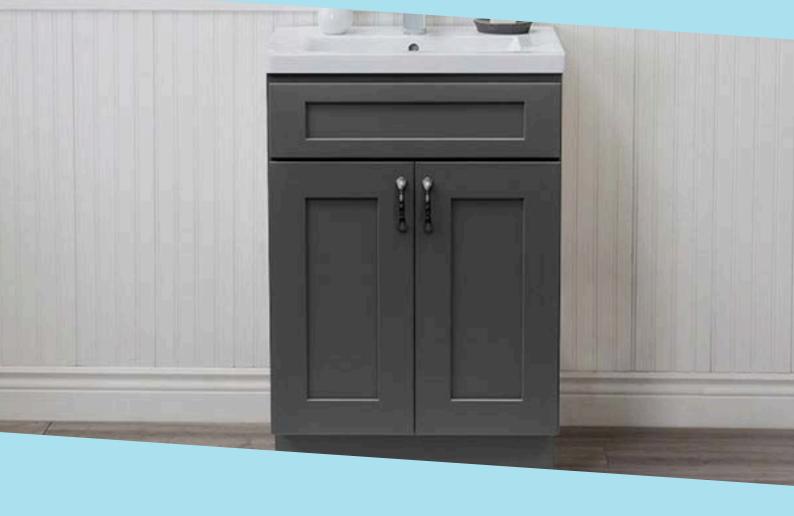

#### MIDNIGHT BLACK SHAKER

FaceFrame: Solid Wood

Door Style: Shaker Style (Engineered HDF Construction)

Box Construction: 1/2"
Solid Plywood

Drawer Glide: Undermount Soft Close

Drawer Head: 5-piece, Matches Door Profile

Drawer Box: 3/4"
Solid Wood Dovetail

Shelves: 3/4"
Adjustable Shelves

Hinge: Soft Close 6 Way Adjustable Concealed Hinge

**Overlay: Full** 

Cabinet Interior:
Natural Box, Shelves,
& Drawers