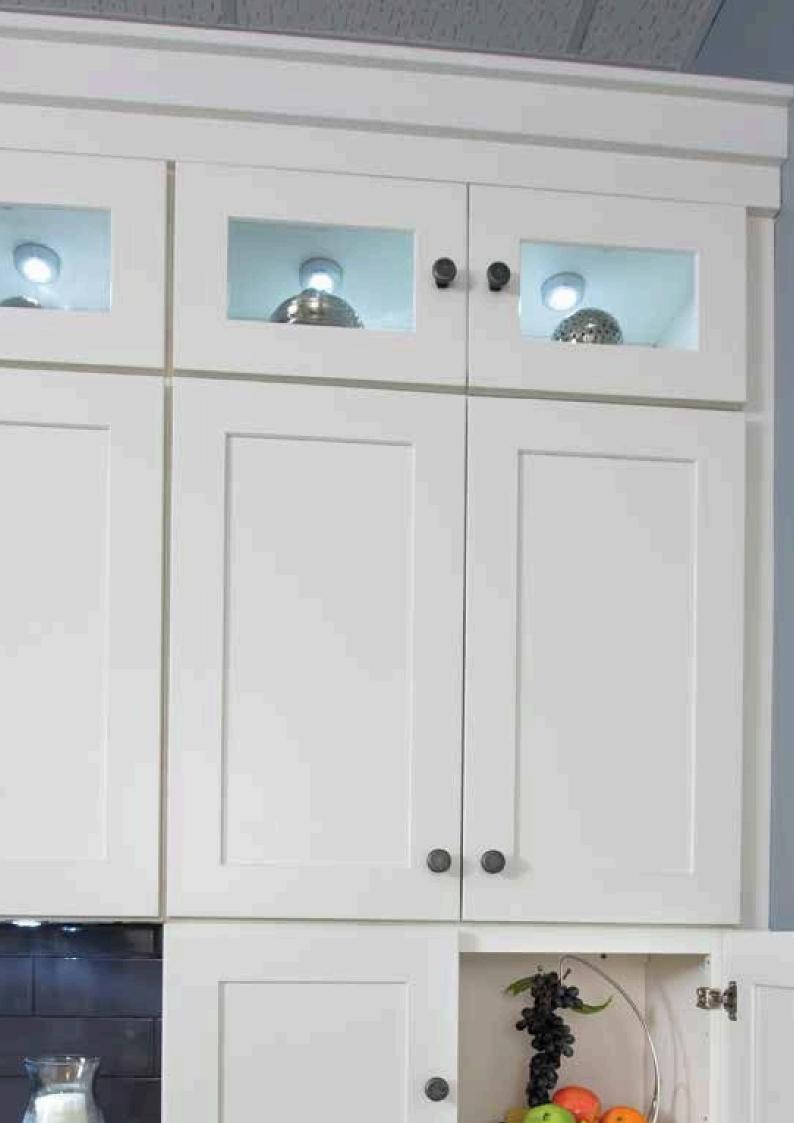

# PREMIUM Quality Cabinets

Solid hardwood door frames and face frames with hardwood or engineered center panels.

Composed of solid HDF to ensure the highest quality painted shaker style doors.

Cabinet boxes are ½" plywood construction including sides, tops, and bottoms for lasting durability and strength.

Most cabinet boxes are match stained and finished inside and out.

3/4" Plywood shelves are standard in all cabinets.

Soft Close full extension under mount drawer glides are standard on all lines.

All wood cabinetry throughout & 1/2 in plywood & dovetailed construction