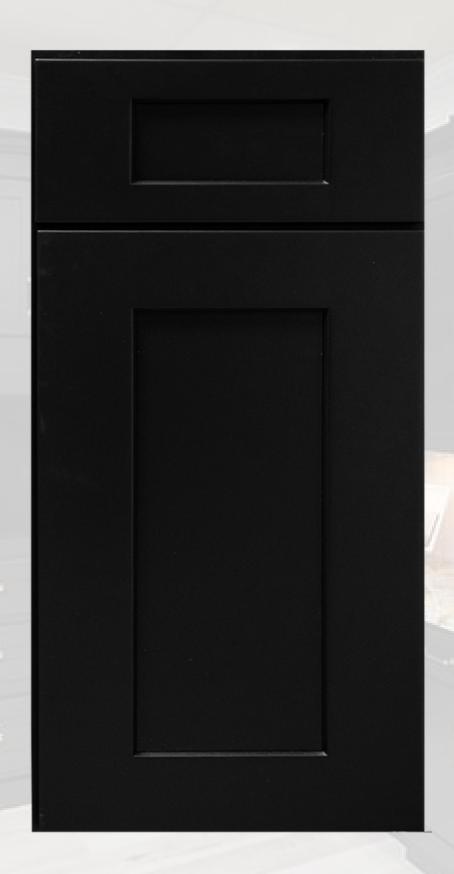

#### MIDNIGHT BLACK SHAKER

FaceFrame: Solid Wood

Door Style: Shaker Style (Engineered HDF Construction)

Box Construction: 1/2"
Solid Plywood

Drawer Glide: Undermount Soft Close

Drawer Head: 5-piece, Matches Door Profile

Drawer Box: 3/4"
Solid Wood Dovetail

Shelves: 3/4"
Adjustable Shelves

Hinge: Soft Close 6 Way Adjustable Concealed Hinge

**Overlay: Full** 

Cabinet Interior:
Natural Box, Shelves,
& Drawers