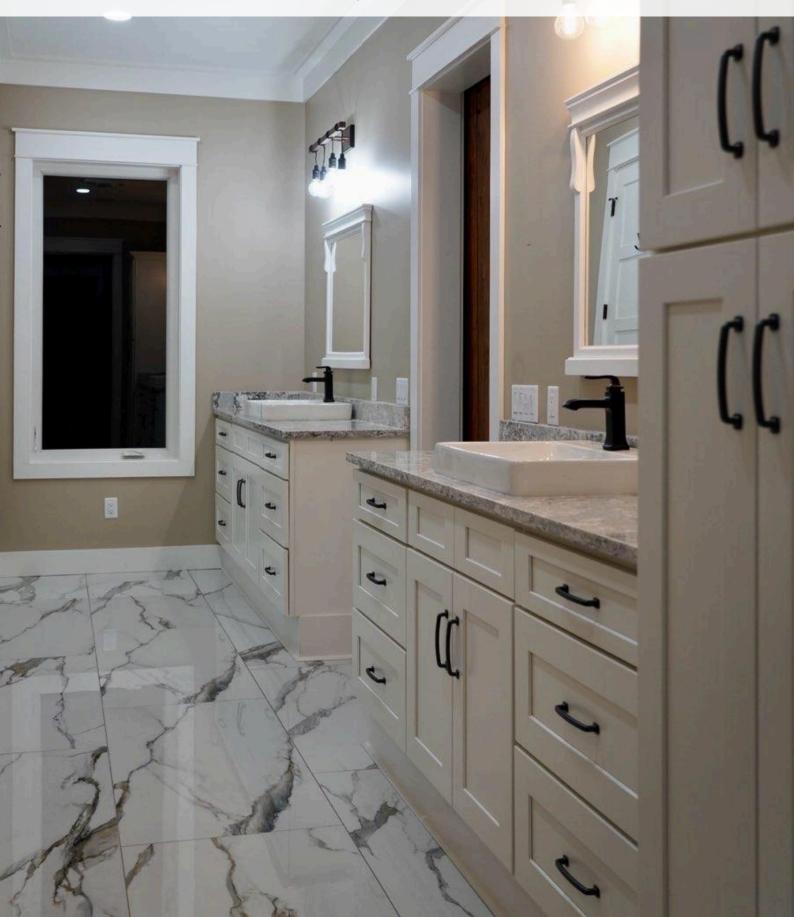

#### **CRAFTING CHARM, ONE CABINET AT A TIME**

At Flooring Depot, we understand the importance of quality, style, and versatility in home decor, which is why we're thrilled to introduce our very own line of cabinets: Coastal Elements.

Coastal Elements embodies the essence of timeless elegance with a touch of contemporary flair.

Inspired by the serene beauty of coastal landscapes, this signature cabinet line offers eleven stunning colors designed to complement any interior design scheme. Whether you're aiming for a classic, rustic look or a modern, sleek feel, Coastal Elements has the perfect cabinet color to suit your style.

We take pride in offering high-quality products that meet the needs and preferences of our customers. That's why we've carefully curated our Coastal Elements line to ensure durability, functionality, and aesthetic appeal. Crafted from premium materials and built to last, these cabinets are designed to withstand the test of time while enhancing the beauty of your home.

# PREMIUM Quality Cabinets

Solid hardwood door frames and face frames with hardwood or engineered center panels.

Composed of solid HDF to ensure the highest quality painted shaker style doors.

Cabinet boxes are ½" plywood construction including sides, tops, and bottoms for lasting durability and strength.