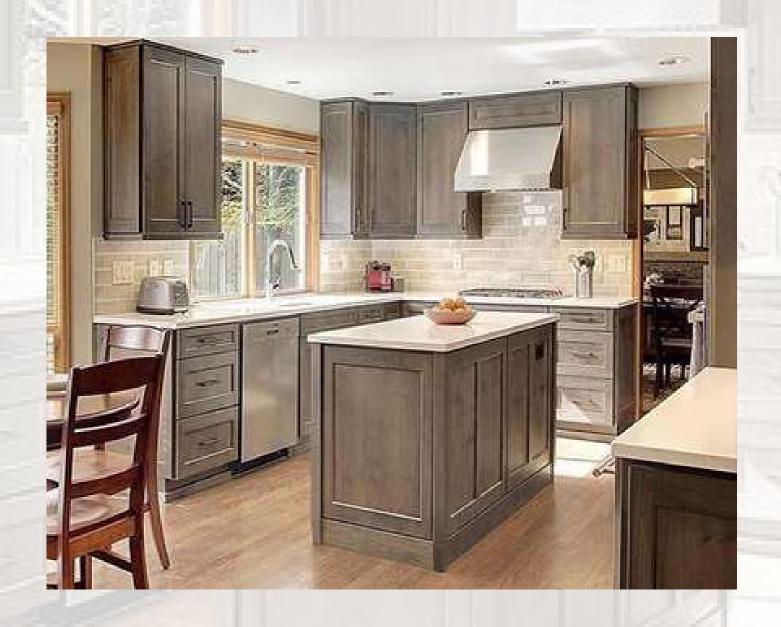

#### WINCHESTER GREY

FaceFrame: Solid Wood

Door Style: Flat Panel w/ Decorative Edge

Box Construction: 1/2"
Solid Plywood

Drawer Glide: Undermount Soft Close

Drawer Head:
5-piece, Matches Door
Profile

Drawer Box: 3/4"
Solid Wood Dovetail

Shelves: 3/4"
Adjustable Shelves

Hinge: Soft Close 6 Way Adjustable Concealed Hinge

**Overlay: Full** 

Cabinet Interior:
Natural Box, Shelves,
& Drawers

Cabinet Exterior: Natural