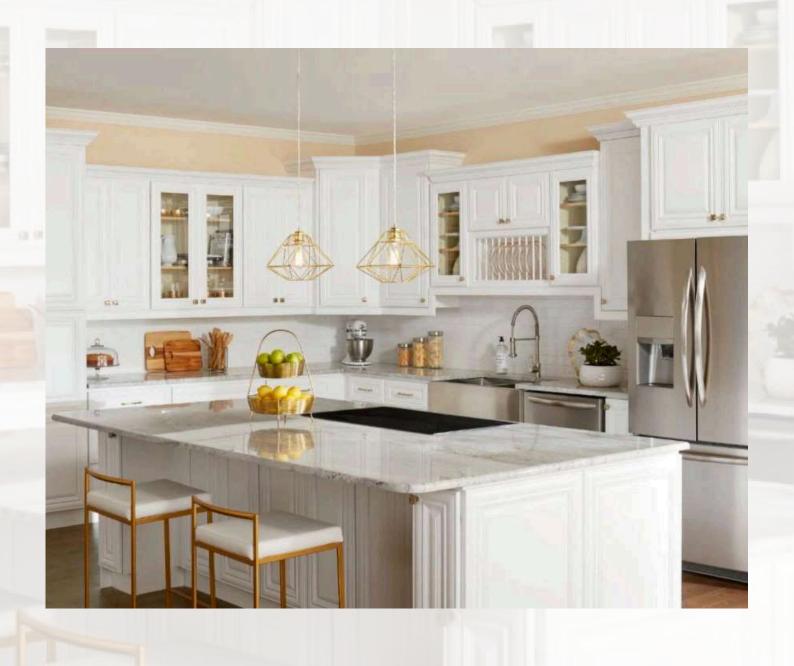

Coastal Elements embodies the essence of timeless elegance with a touch of contemporary flair.

Inspired by the serene beauty of coastal landscapes, this signature cabinet line offers eleven stunning colors designed to complement any interior design scheme. Whether you're aiming for a classic, rustic look or a modern, sleek feel, Coastal Elements has the perfect cabinet color to suit your style.

We take pride in offering high-quality products that meet the needs and preferences of our customers. That's why we've carefully curated our Coastal Elements line to ensure durability, functionality, and aesthetic appeal. Crafted from premium materials and built to last, these cabinets are designed to withstand the test of time while enhancing the beauty of your home.