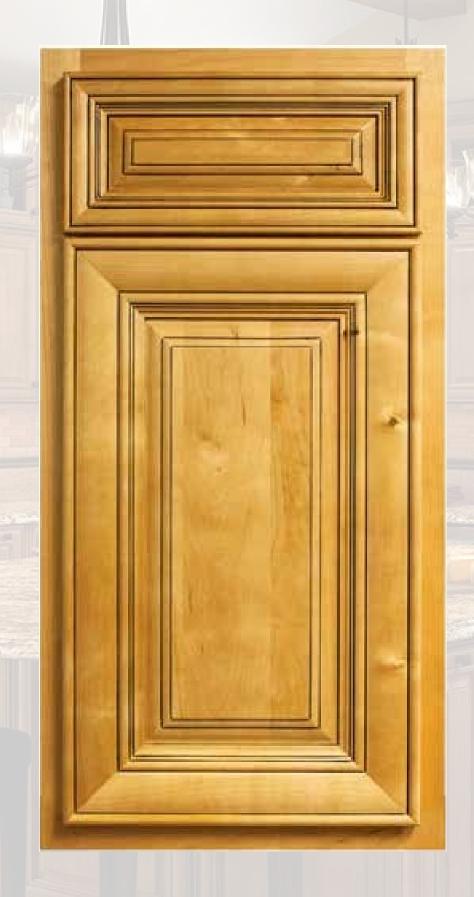

# CARAMEL SHAKER

FaceFrame: Solid Wood

Door Style: Flat Panel w/ Decorative Edge

Box Construction: 1/2" Solid Plywood

Drawer Glide: Undermount Soft Close

Drawer Head: 5-piece, Matches Door Profile

Drawer Box: 3/4"
Solid Wood Dovetail

Shelves: 3/4"
Adjustable Shelves

Hinge: Soft Close 6 Way Adjustable Concealed Hinge

**Overlay: Full** 

Cabinet Interior:
Natural Box, Shelves,
& Drawers

FaceFrame: Solid Wood

Door Style: Raised Panel w/ Glazing