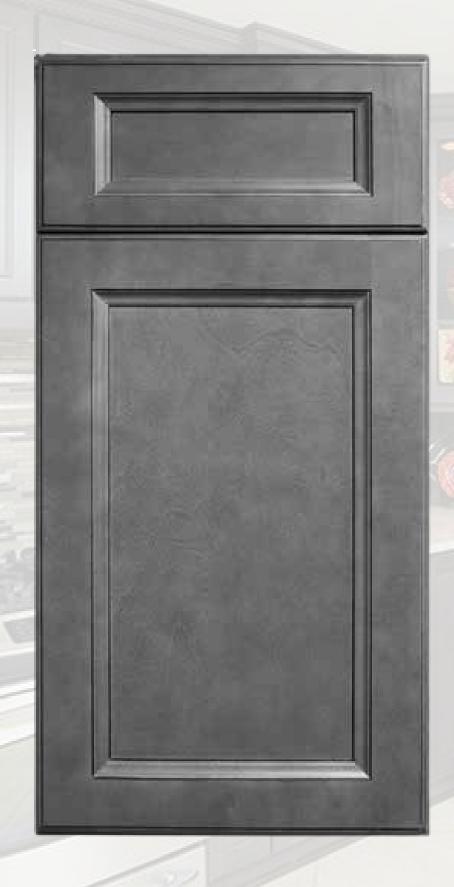

#### WINCHESTER GREY

FaceFrame: Solid Wood

Door Style: Flat Panel w/ Decorative Edge

Box Construction: 1/2"
Solid Plywood

Drawer Glide: Undermount Soft Close

Drawer Head:
5-piece, Matches Door
Profile

Drawer Box: 3/4"
Solid Wood Dovetail

Shelves: 3/4"
Adjustable Shelves

Hinge: Soft Close 6 Way Adjustable Concealed Hinge

**Overlay: Full** 

Cabinet Interior:
Natural Box, Shelves,
& Drawers

Cabinet Exterior: Natural