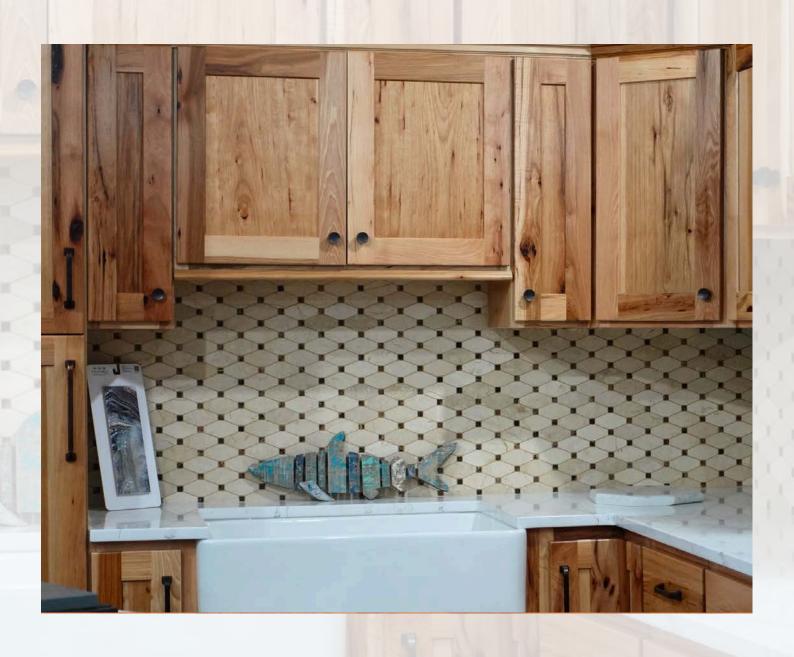

# HICKORY SHAKER

Wood Species: American Hickory

FaceFrame: Solid Wood

Door Style: Shaker Style

Box Construction: 1/2"
Solid Hickory

Drawer Glide: Undermount Soft Close

Drawer Head: Solid Slab

Drawer Box: 3/4"
Solid Wood Dovetail

Shelves: 3/4"
Adjustable Shelves

Hinge: Soft Close 6
Way Adjustable
Concealed Hinge

**Overlay: Full** 

Cabinet Interior:
Natural Box, Shelves,
& Drawers

Cabinet Exterior: Natural Hickory