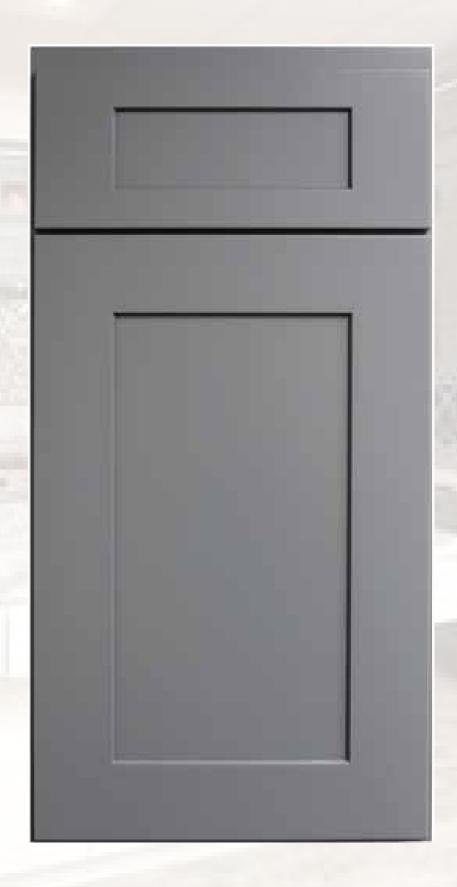

#### WINCHESTER GREY

FaceFrame: Solid Wood

Door Style: Flat Panel w/ Decorative Edge

Box Construction: 1/2"
Solid Plywood

Drawer Glide: Undermount Soft Close

Drawer Head:
5-piece, Matches Door
Profile

Drawer Box: 3/4"
Solid Wood Dovetail

Shelves: 3/4"
Adjustable Shelves

Hinge: Soft Close 6 Way Adjustable Concealed Hinge

**Overlay: Full** 

Cabinet Interior:
Natural Box, Shelves,
& Drawers

Cabinet Exterior: Natural