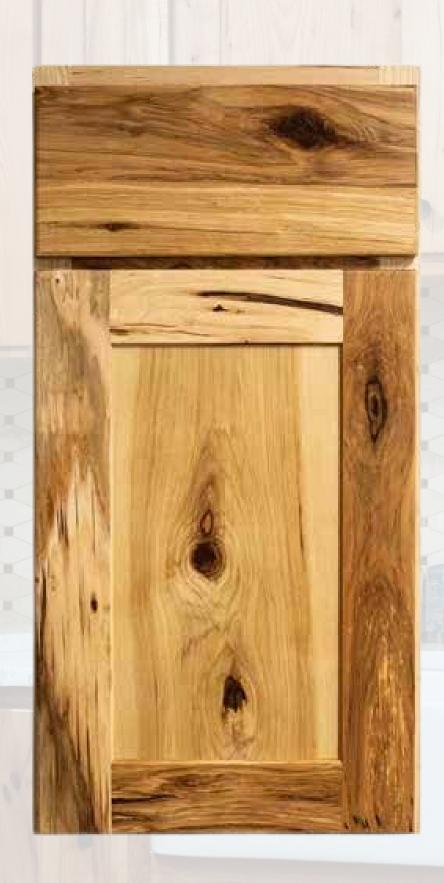

# HICKORY SHAKER

Wood Species: American Hickory

FaceFrame: Solid Wood

Door Style: Shaker Style

Box Construction: 1/2"
Solid Hickory

Drawer Glide: Undermount Soft Close

Drawer Head: Solid Slab

Drawer Box: 3/4"
Solid Wood Dovetail

Shelves: 3/4"
Adjustable Shelves

Hinge: Soft Close 6
Way Adjustable
Concealed Hinge

**Overlay: Full** 

Cabinet Interior:
Natural Box, Shelves,
& Drawers

Cabinet Exterior: Natural Hickory