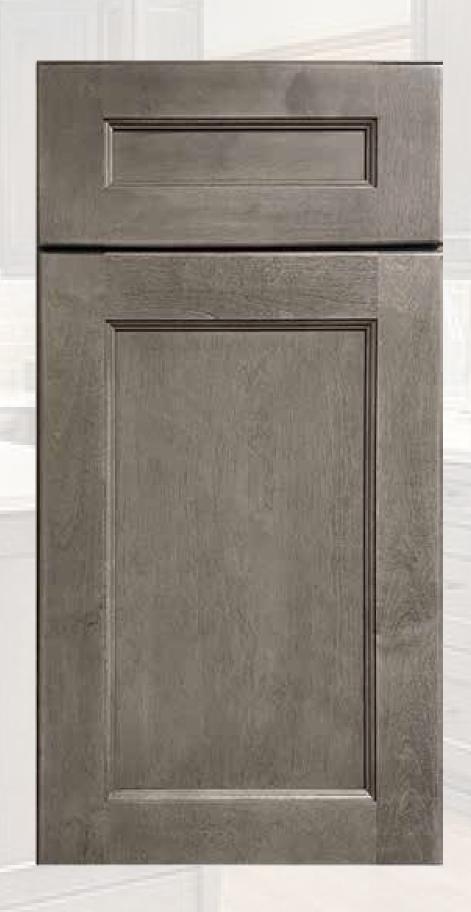

#### WINCHESTER GREY

FaceFrame: Solid Wood

Door Style: Flat Panel w/ Decorative Edge

Box Construction: 1/2"
Solid Plywood

Drawer Glide: Undermount Soft Close

Drawer Head:
5-piece, Matches Door
Profile

Drawer Box: 3/4"
Solid Wood Dovetail

Shelves: 3/4"
Adjustable Shelves

Hinge: Soft Close 6 Way Adjustable Concealed Hinge

**Overlay: Full** 

Cabinet Interior:
Natural Box, Shelves,
& Drawers

Cabinet Exterior: Natural