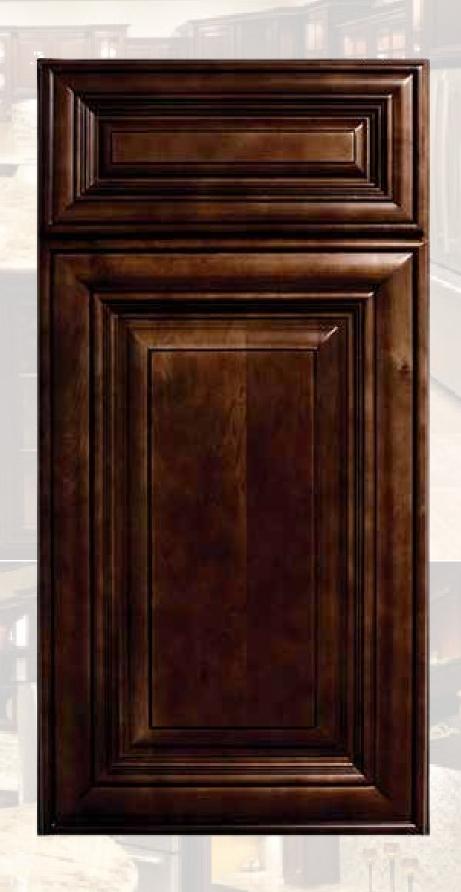

**Matched** 

FaceFrame: Solid Wood

Door Style: Raised Panel w/ Glazing

Box Construction: 1/2" Solid Plywood

Drawer Glide: Undermount Soft Close

Drawer Head: 5-piece, Matches Door Profile

Drawer Box: 3/4"
Solid Wood Dovetail