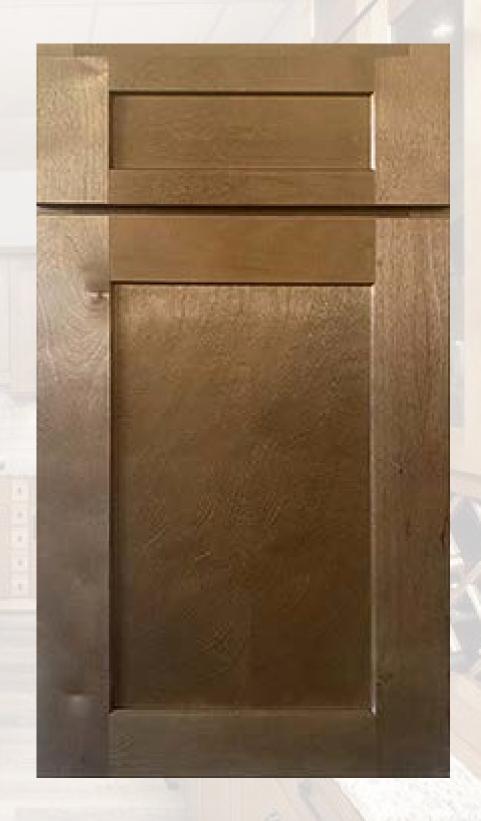

# HICKORY SHAKER

Wood Species: American Hickory

FaceFrame: Solid Wood

Door Style: Shaker Style

Box Construction: 1/2"
Solid Hickory

Drawer Glide: Undermount Soft Close

Drawer Head: Solid Slab

Drawer Box: 3/4"
Solid Wood Dovetail

Shelves: 3/4"
Adjustable Shelves

Hinge: Soft Close 6
Way Adjustable
Concealed Hinge

**Overlay: Full** 

Cabinet Interior:
Natural Box, Shelves,
& Drawers

Cabinet Exterior: Natural Hickory