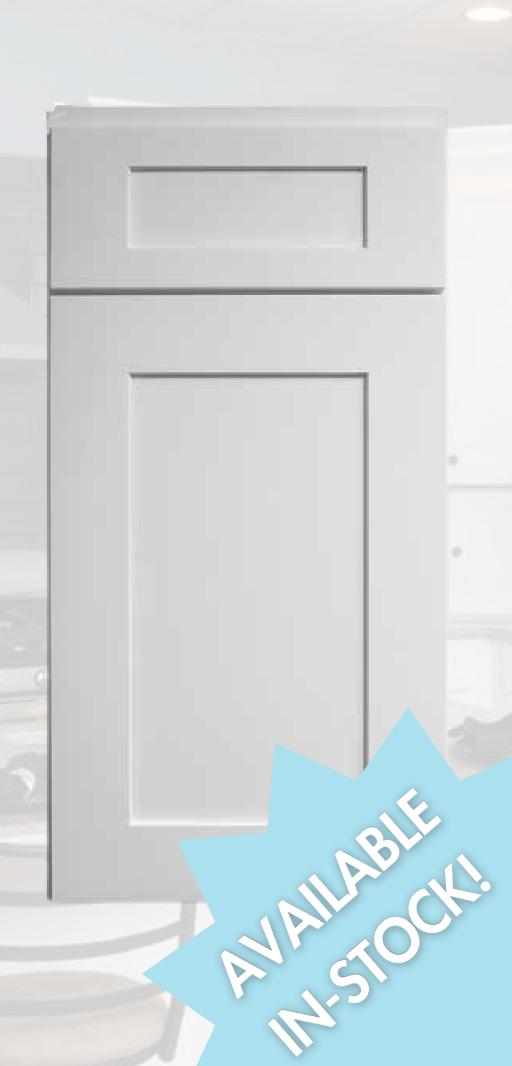

#### WHITE SHAKER

FaceFrame: Solid Wood

Door Style: Shaker Style (Engineered HDF Construction)

Box Construction: 1/2" Solid Plywood

Drawer Glide: Undermount Soft Close

Drawer Head: 5-piece, Matches Door Profile

Drawer Box: 3/4"
Solid Wood Dovetail

Shelves: 3/4"
Adjustable Shelves

Hinge: Soft Close 6
Way Adjustable
Concealed Hinge

**Overlay: Full** 

Cabinet Interior:
Color Matched Box &
Shelves, Natural
Drawers