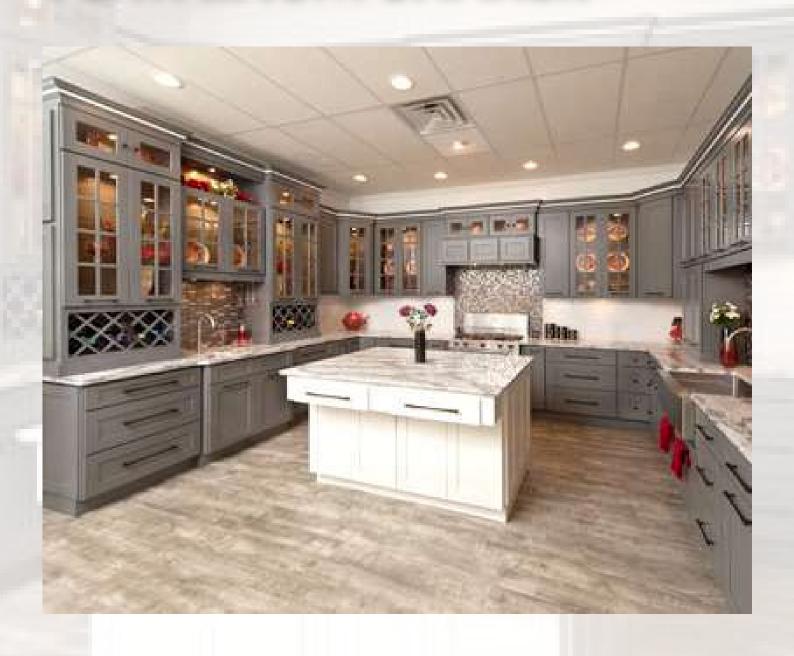

#### WINCHESTER GREY

FaceFrame: Solid Wood

Door Style: Flat Panel w/ Decorative Edge

Box Construction: 1/2"
Solid Plywood

Drawer Glide: Undermount Soft Close

Drawer Head:
5-piece, Matches Door
Profile

Drawer Box: 3/4"
Solid Wood Dovetail

Shelves: 3/4"
Adjustable Shelves

Hinge: Soft Close 6 Way Adjustable Concealed Hinge

**Overlay: Full** 

Cabinet Interior:
Natural Box, Shelves,
& Drawers

Cabinet Exterior: Natural