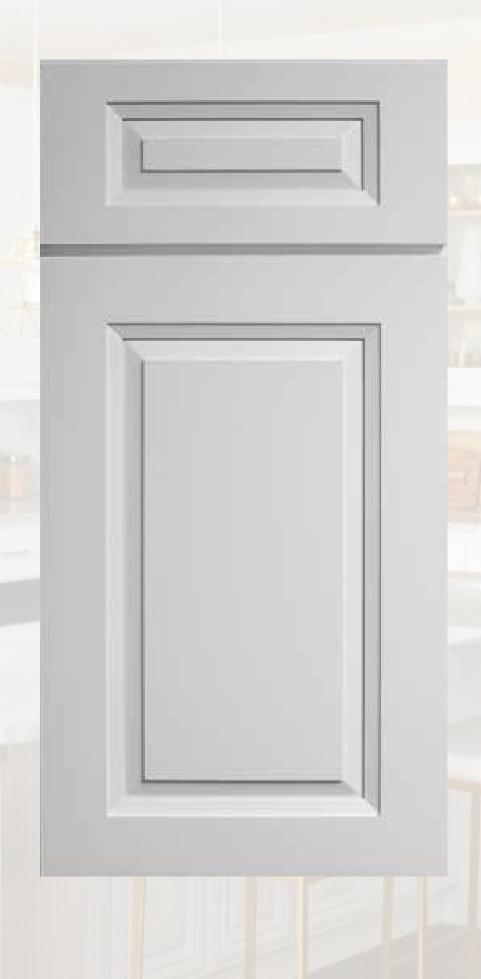

## **ASPEN WHITE**

FaceFrame: Solid Wood

Door Style: Raised Panel (Engineered HDF Construction)

Box Construction: 1/2"
Solid Plywood

Drawer Glide: Undermount Soft Close

Drawer Head: 5-piece, Matches Door Profile

Drawer Box: 3/4"
Solid Wood Dovetail

Shelves: 3/4"
Adjustable Shelves

Hinge: Soft Close 6 Way Adjustable Concealed Hinge

**Overlay: Full** 

Cabinet Interior: Color Matched Box & Shelves, Natural Drawers

Cabinet Exterior: Color