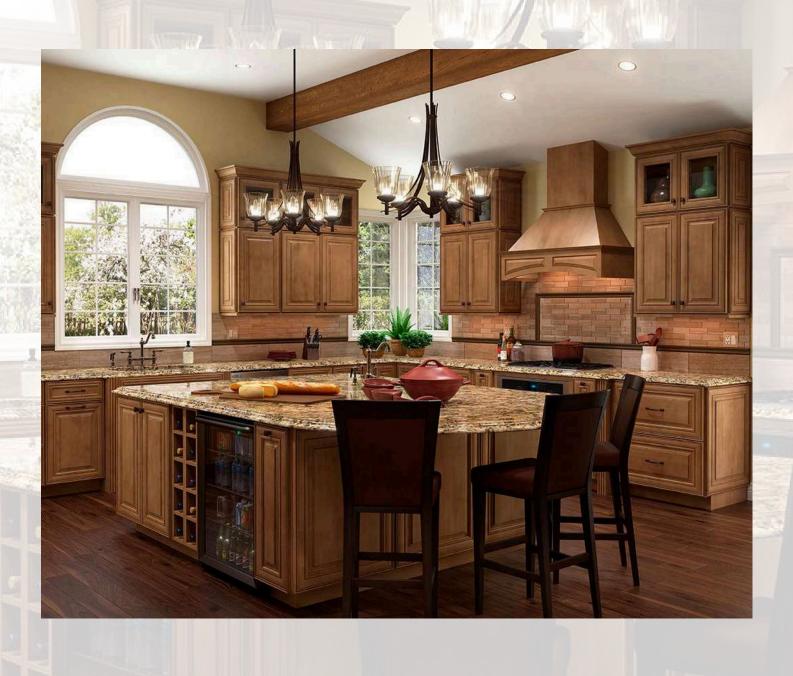

#### **CRAFTING CHARM, ONE CABINET AT A TIME**

At Flooring Depot, we understand the importance of quality, style, and versatility in home decor, which is why we're thrilled to introduce our very own line of cabinets: Coastal Elements.

Coastal Elements embodies the essence of timeless elegance with a touch of contemporary flair.

Inspired by the serene beauty of coastal landscapes, this signature cabinet line offers eleven stunning colors designed to complement any interior design scheme. Whether you're aiming for a classic, rustic look or a modern, sleek feel, Coastal Elements has the perfect cabinet color to suit your style.

We take pride in offering high-quality products that meet the needs and preferences of our customers. That's why we've carefully curated our Coastal Elements line to ensure durability, functionality, and aesthetic appeal. Crafted from premium materials and built to last, these cabinets are designed to withstand the test of time while enhancing the beauty of your home.