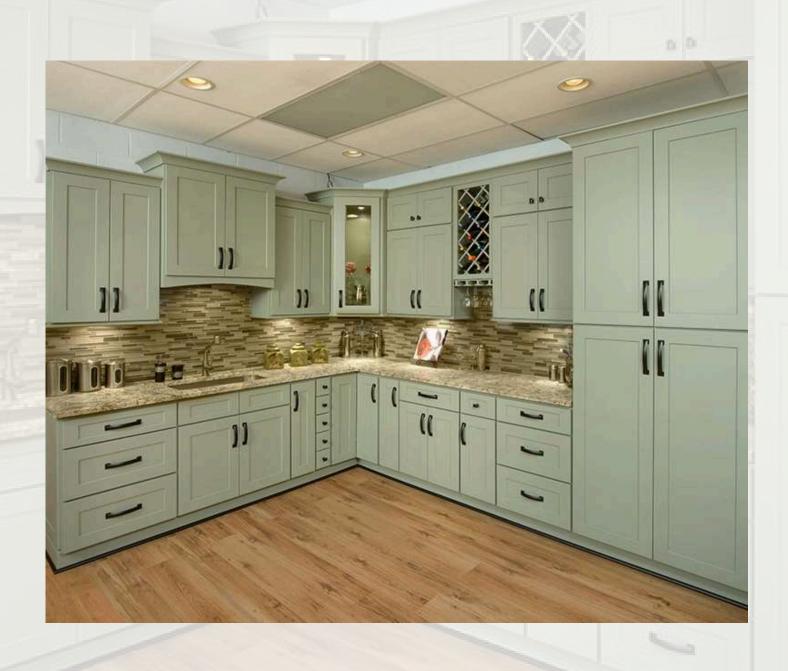

#### FRESH SAGE SHAKER

FaceFrame: Solid Wood

Door Style: Shaker Style (Engineered HDF Construction)

Box Construction: 1/2"
Solid Plywood

Drawer Glide:
Undermount Soft Close

Drawer Head: 5-piece, Matches Door Profile

Drawer Box: 3/4"
Solid Wood Dovetail

Shelves: 3/4"
Adjustable Shelves

Hinge: Soft Close 6 Way Adjustable Concealed Hinge

**Overlay: Full** 

Cabinet Interior:
Color Matched Box &
Shelves, Natural
Drawers