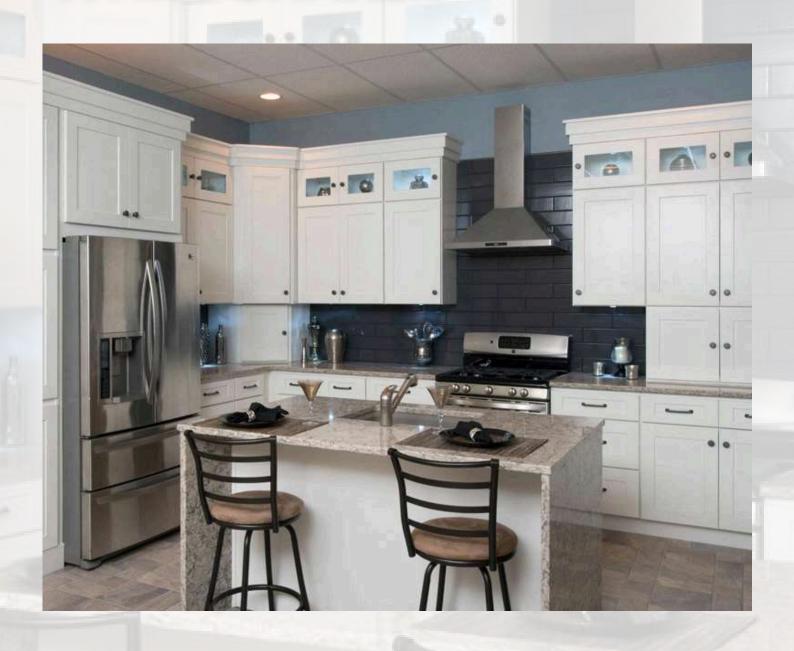

#### WHITE SHAKER

FaceFrame: Solid Wood

Door Style: Shaker Style (Engineered HDF Construction)

Box Construction: 1/2" Solid Plywood

Drawer Glide: Undermount Soft Close

Drawer Head: 5-piece, Matches Door Profile

Drawer Box: 3/4"
Solid Wood Dovetail

Shelves: 3/4"
Adjustable Shelves

Hinge: Soft Close 6
Way Adjustable
Concealed Hinge

**Overlay: Full** 

Cabinet Interior:
Color Matched Box &
Shelves, Natural
Drawers