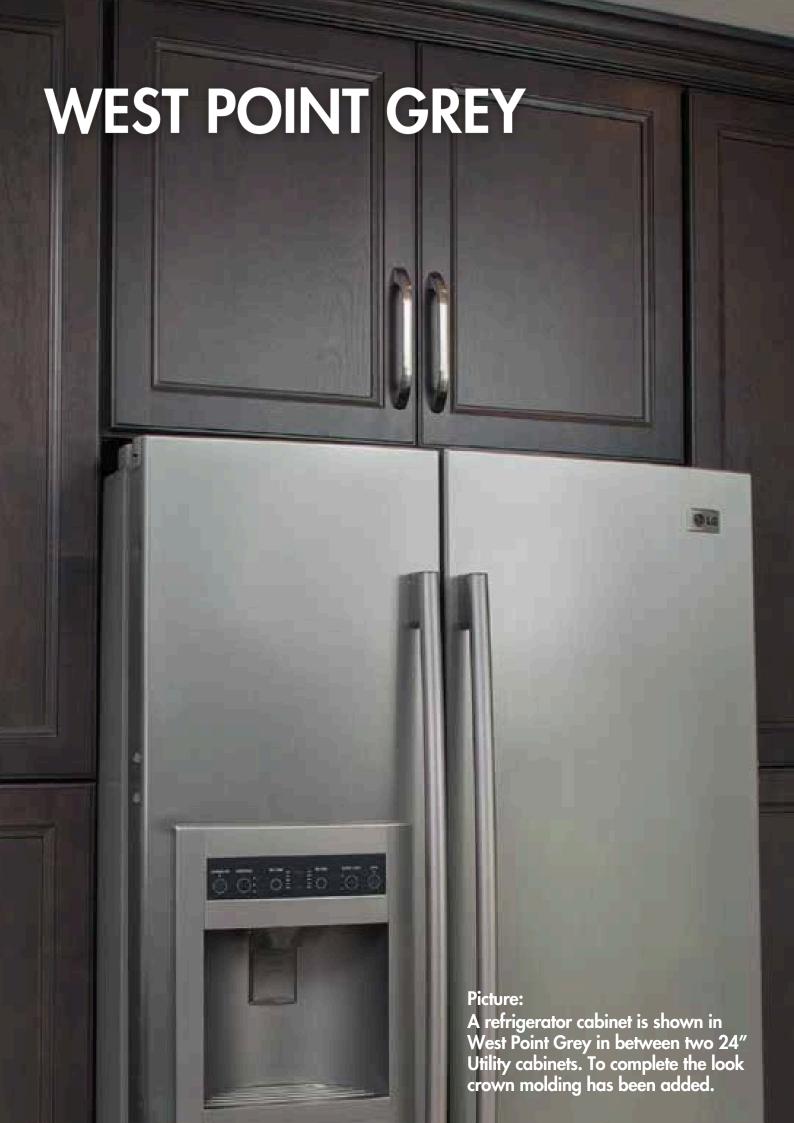

#### WINCHESTER GREY

FaceFrame: Solid Wood

Door Style: Flat Panel w/ Decorative Edge

Box Construction: 1/2"
Solid Plywood

Drawer Glide: Undermount Soft Close

Drawer Head:
5-piece, Matches Door
Profile

Drawer Box: 3/4"
Solid Wood Dovetail

Shelves: 3/4"
Adjustable Shelves

Hinge: Soft Close 6 Way Adjustable Concealed Hinge

**Overlay: Full** 

Cabinet Interior:
Natural Box, Shelves,
& Drawers

Cabinet Exterior: Natural