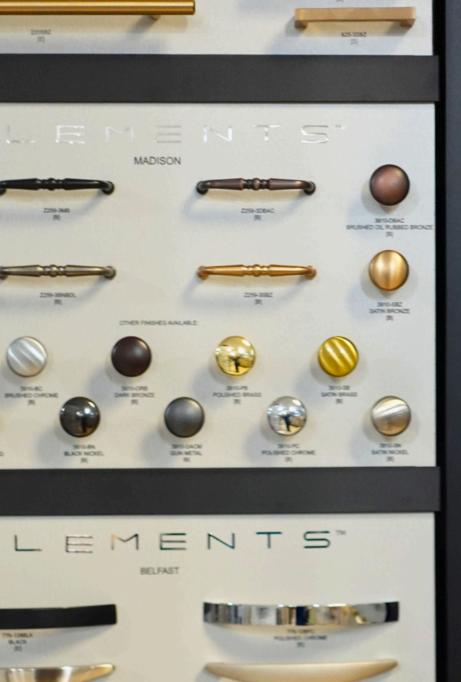

lid Plywood

Drawer Glide: Undermount Soft Close

Drawer Head:
5-piece, Matches Door
Profile

Drawer Box: 3/4"
Solid Wood Dovetail

Shelves: 3/4"
Adjustable Shelves

Hinge: Soft Close 6 Way Adjustable Concealed Hinge

**Overlay: Full** 

Cabinet Interior:
Natural Box, Shelves,
& Drawers

Cabinet Exterior: Natural



#### FRESH SAGE SHAKER



FaceFrame: Solid Wood

Door Style: Shaker Style (Engineered HDF Construction)

Box Construction: 1/2"
Solid Plywood

Drawer Glide:
Undermount Soft Close

Drawer Head: 5-piece, Matches Door Profile

Drawer Box: 3/4"
Solid Wood Dovetail

Shelves: 3/4"
Adjustable Shelves

Hinge: Soft Close 6 Way Adjustable Concealed Hinge

**Overlay: Full** 

Cabinet Interior:
Color Matched Box &
Shelves, Natural
Drawers









#### Quartz



#### Granite

### Ероху