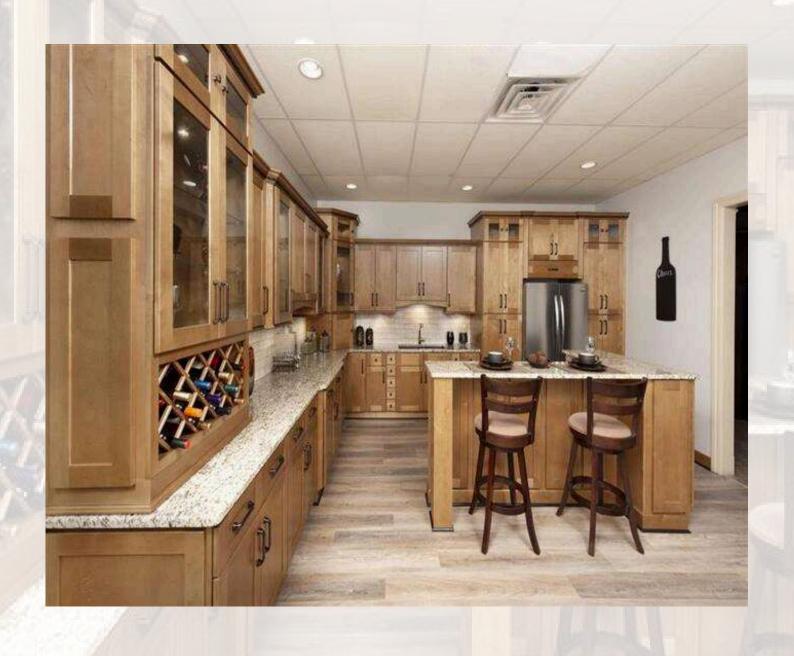

# CARAMEL SHAKER

FaceFrame: Solid Wood

Door Style: Flat Panel w/ Decorative Edge

Box Construction: 1/2" Solid Plywood

Drawer Glide: Undermount Soft Close

Drawer Head: 5-piece, Matches Door Profile

Drawer Box: 3/4"
Solid Wood Dovetail

Shelves: 3/4"
Adjustable Shelves

Hinge: Soft Close 6 Way Adjustable Concealed Hinge

**Overlay: Full** 

Cabinet Interior:
Natural Box, Shelves,
& Drawers

FaceFrame: Solid Wood

Door Style: Raised Panel w/ Glazing