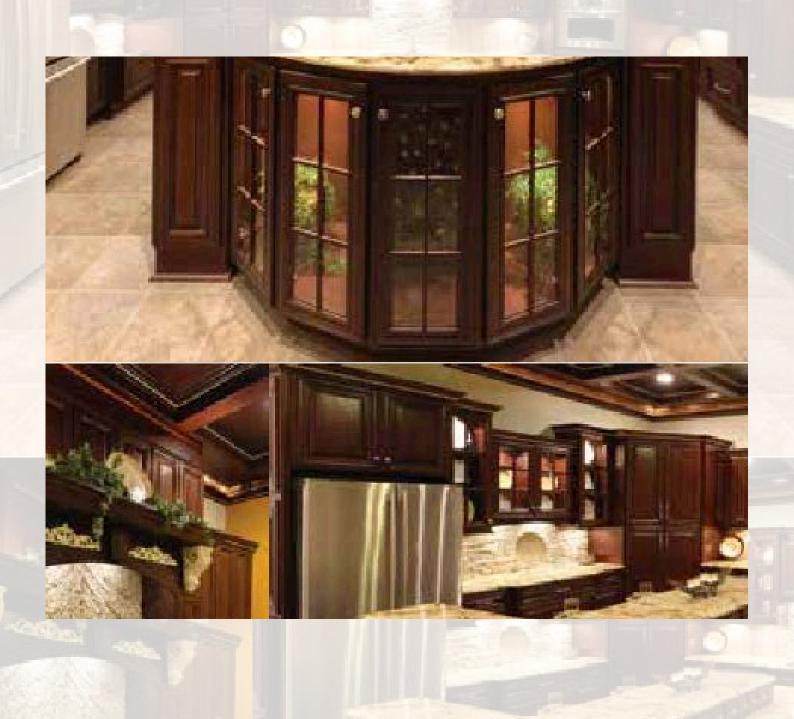

We take pride in offering high-quality products that meet the needs and preferences of our customers. That's why we've carefully curated our Coastal Elements line to ensure durability, functionality, and aesthetic appeal. Crafted from premium materials and built to last, these cabinets are designed to withstand the test of time while enhancing the beauty of your home.

# PREMIUM Quality Cabinets

Solid hardwood door frames and face frames with hardwood or engineered center panels.

Composed of solid HDF to ensure the highest quality painted shaker style doors.

Cabinet boxes are ½" plywood construction including sides, tops, and bottoms for lasting durability and strength.

Most cabinet boxes are match stained and finished inside and out.

3/4" Plywood shelves are standard in all cabinets.

Soft Close full extension under mount drawer glides are standard on all lines.

All wood cabinetry throughout & 1/2 in plywood & dovetailed construction